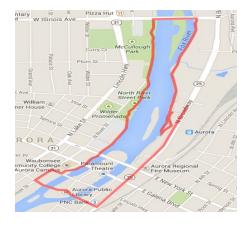

#### **RACE LOCATION**

Race Start and Race Day Registration at <u>RiverEdge Park</u>, downtown Aurora, on Broadway, across from the train station.

Dri-Fit race shirts and goody bags guaranteed only for participants who pre-register by April 13, 2014.